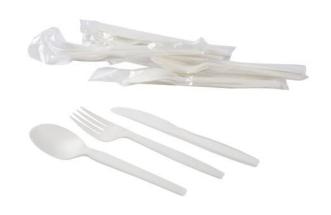

## CPLA KIT WRAPPED-KFS

Wrapped CPLA cutlery kits are made from CPLA or modified corn-based plastic. They are FDA approved for food contact. They contain forks, knives, and spoons. Meets ASTM D6400 and/or D6868 for Compostability.

| KIT CONTENT                    | -  | PACK SIZE                 | -    |
|--------------------------------|----|---------------------------|------|
| WRAPPER MATERIAL               | PE | WRAPPER<br>THICKNESS (mm) | 0.25 |
| PRINTED WRAPPER                | -  | OTHER COMPONENT           | -    |
| LENGTH OF OTHER COMPONENT (MM) | -  | KIT WEIGHT (G)            | 14   |