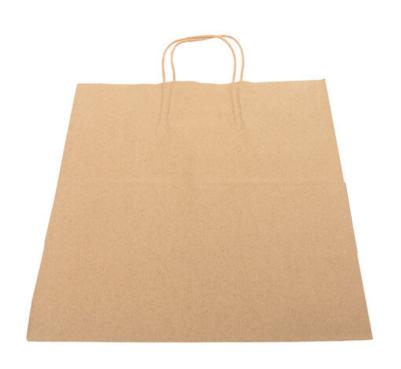

## Item#TBTH13713

TWISTED HANDLE KRAFT PAPER BAG 13" X 7" X 13", 250

These Twisted Handled Multilingual Shopping Bags measure 13" x 7" x 13". AmerCareRoyal's line of takeout bags has the strength to support a variety of takeout needs from small single takeout boxes up to 2 full-size steam pans for catering.