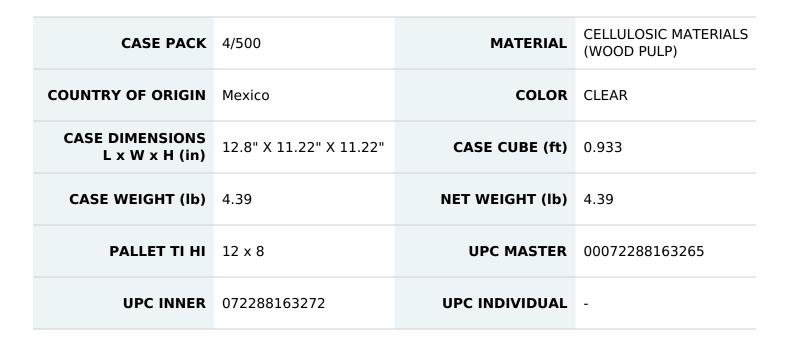

## Item#STNJM2601025

## CELLULOSIC STRAW, 10.25", JUMBO, PW COMPOSTABLE, PPR WRP, CLEAR, 4/500

These straws are made from sustainably sourced cellulosic materials (wood-pulp) and recycled content that offers a feel and performance similar to regular plastic straws. This cellulosic straw is BPI certified for commercial compostability, TUV Austria certified for home compostability, and also meets ASTM D6400 and or/D6868 for compostability. Paper wrapped, these eco-friendly straws are recommended for use with all cold and iced beverages including milkshakes, floats, smoothies and more!

| SIZE                      | ЈИМВО           | ITEM WRAPPING                 | PAPER WRAPPED |
|---------------------------|-----------------|-------------------------------|---------------|
| INNER PACKAGING           | WHITE INNER BOX | LAMINATION                    | -             |
| LENGTH (mm)               | 260             | LENGTH (in)                   | 10.25         |
| INNER DIAMETER (mm)       | 5.6             | WEIGHT (g)                    | 0.8           |
| BPI CERTIFIED COMPOSTABLE | Υ               | TEMPERATURE<br>TOLERANCE (°C) | -             |
| SHELF LIFE (Days)         | -               | STORAGE<br>CONDITIONS         | -             |
| FEATURES                  | -               | PATTERN                       | -             |