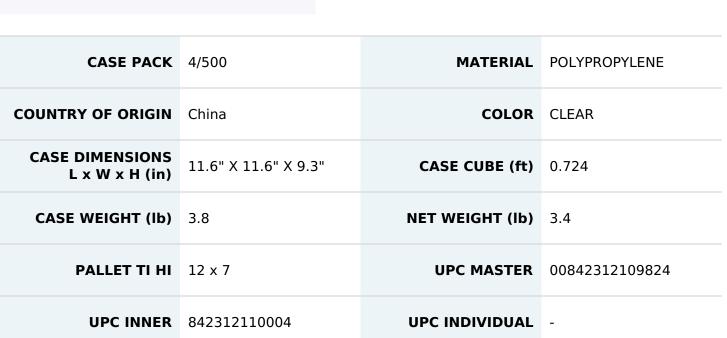

## Item#STNJM1970721

STRAW, 7.75", JUMBO, WRP, CLR, 4/500

These Jumbo Straws are 7.75" in length and are clear in color. Each straw is paper wrapper. They are more sanitary than wrapper free straws. Made from polypropylene, these straws are durable and safe to use. Perfect for any restaurant, bar, or catering service looking for disposable straws.

## Item#STNJM1970721

| SIZE                      | Jumbo               | ITEM WRAPPING                 | Paper Wrapped                           |
|---------------------------|---------------------|-------------------------------|-----------------------------------------|
| INNER PACKAGING           | Paper Box           | LAMINATION                    | None                                    |
| LENGTH (mm)               | 197                 | LENGTH (in)                   | -                                       |
| INNER DIAMETER<br>(mm)    | 5.6                 | WEIGHT (g)                    | 0.45                                    |
| BPI CERTIFIED COMPOSTABLE | N                   | TEMPERATURE<br>TOLERANCE (°C) | 95                                      |
| SHELF LIFE (Days)         | -                   | STORAGE<br>CONDITIONS         | Store in dry conditions, avoid sunlight |
| FEATURES                  | Recyclable material | PATTERN                       | Plain                                   |