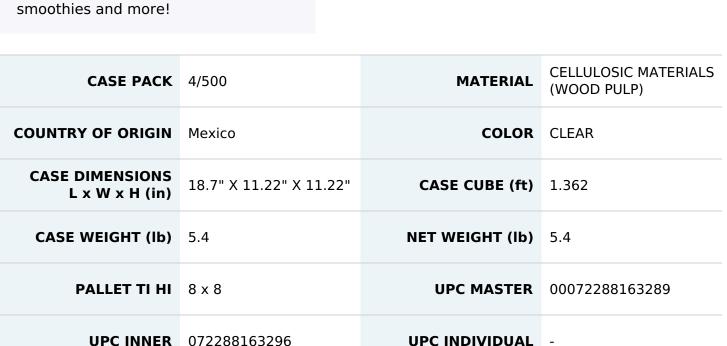

## Item#STNGT2601026

CELLULOSIC STRAW, 10.25", GIANT, PW COMPOSTABLE, PPR WRP, CLEAR, 4/500

These straws are made from sustainably sourced cellulosic materials (wood-pulp) and recycled content that offers a feel and performance similar to regular plastic straws. This cellulosic straw is BPI certified for commercial compostability, TUV Austria certified for home compostability, and also meets ASTM D6400 and or/D6868 for compostability. Paper wrapped, these eco-friendly straws are recommended for use with all cold and iced beverages including milkshakes, floats, smoothies and more!

| SIZE                      | GIANT           | ITEM WRAPPING                 | PAPER WRAPPED |
|---------------------------|-----------------|-------------------------------|---------------|
| INNER PACKAGING           | WHITE INNER BOX | LAMINATION                    | -             |
| LENGTH (mm)               | 260             | LENGTH (in)                   | 10.25         |
| INNER DIAMETER (mm)       | 7.2             | WEIGHT (g)                    | 10.5          |
| BPI CERTIFIED COMPOSTABLE | Υ               | TEMPERATURE<br>TOLERANCE (°C) | -             |
| SHELF LIFE (Days)         | -               | STORAGE<br>CONDITIONS         | -             |
| FEATURES                  | -               | PATTERN                       | -             |