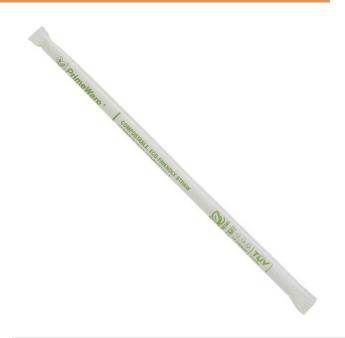

## Item#STNGT2601026

CELLULOSIC STRAW, 10.25", GIANT, PW COMPOSTABLE, PPR WRP, CLEAR, 4/500

These straws are made from sustainably sourced cellulosic materials (wood-pulp) and recycled content that offers a feel and performance similar to regular plastic straws. This cellulosic straw is BPI certified for commercial compostability, TUV Austria certified for home compostability, and also meets ASTM D6400 and or/D6868 for compostability. Paper wrapped, these eco-friendly straws are recommended for use with all cold and iced beverages including milkshakes, floats, smoothies and more!

| SIZE                      | GIANT           | ITEM WRAPPING                 | PAPER WRAPPED |
|---------------------------|-----------------|-------------------------------|---------------|
| INNER PACKAGING           | WHITE INNER BOX | LAMINATION                    | -             |
| LENGTH (mm)               | 260             | LENGTH (in)                   | 10.25         |
| INNER DIAMETER (mm)       | 7.2             | WEIGHT (g)                    | 10.5          |
| BPI CERTIFIED COMPOSTABLE | Υ               | TEMPERATURE<br>TOLERANCE (°C) | -             |
| SHELF LIFE (Days)         | -               | STORAGE<br>CONDITIONS         | -             |
| FEATURES                  | -               | PATTERN                       | -             |