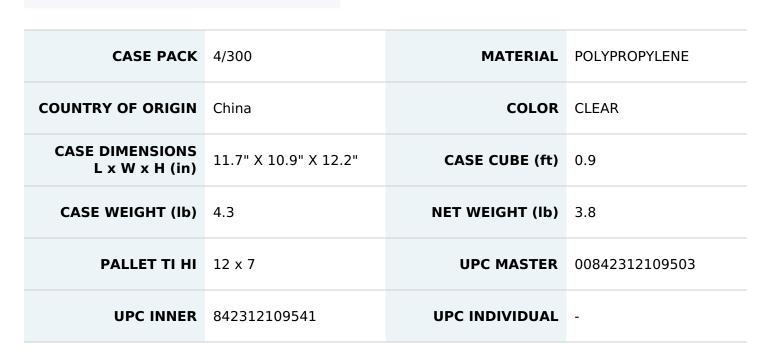

| SIZE                      | Giant               | ITEM WRAPPING                 | Paper Wrapped |
|---------------------------|---------------------|-------------------------------|---------------|
| INNER PACKAGING           | Paper Box           | LAMINATION                    | None          |
| LENGTH (mm)               | 260                 | LENGTH (in)                   | -             |
| INNER DIAMETER (mm)       | 7.37                | WEIGHT (g)                    | 0.93          |
| BPI CERTIFIED COMPOSTABLE | N                   | TEMPERATURE<br>TOLERANCE (°C) | 95            |
| SHELF LIFE (Days)         | -                   | STORAGE<br>CONDITIONS         | ·             |
| FEATURES                  | Recyclable material | PATTERN                       | Plain         |