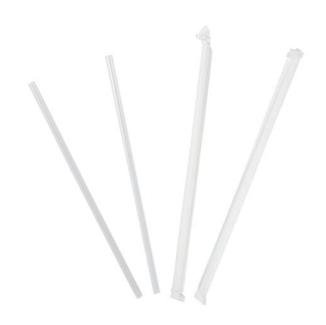

## Item#STNGT2601003

STRAW, 10.25", GIANT, WRP, CLR, 4/300

These Giant Straws are 10.25" in length and are clear in color. Each straw is paper wrapped. They are more sanitary than wrapper free straws. Made from polypropylene, these straws are durable and safe to use. Perfect for any restaurant, bar, or catering service looking for disposable straws.