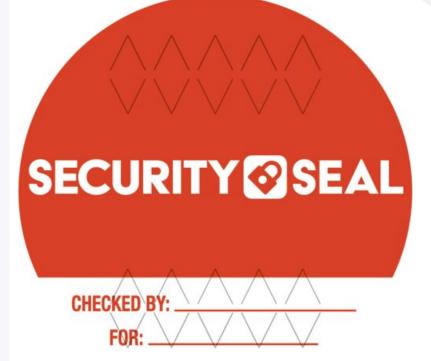

## Item#SSLC31000

3" CIRCLE SECURITY SEAL LABEL, 1000 LABELS PER ROLL, PKD 1/2

These 3" labels are designed to break apart if tampered with by a driver. Give your customers peace of mind that their food has not been tampered with.