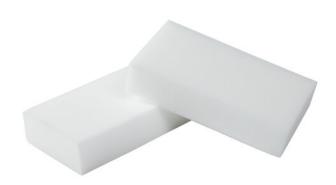

WIPE OUT SPONGE - WHITE 4.6"X 2.5" X 1"

4.6" X 2.5" X 1" White Wipe Out Sponges are perfect for use on painted walls, floors, baseboards, switch plates, blinds, doors, windows, appliances, automotive interiors, boats, siding, sport equipment, athletic shoes, pools, hot tubs & mp; much more