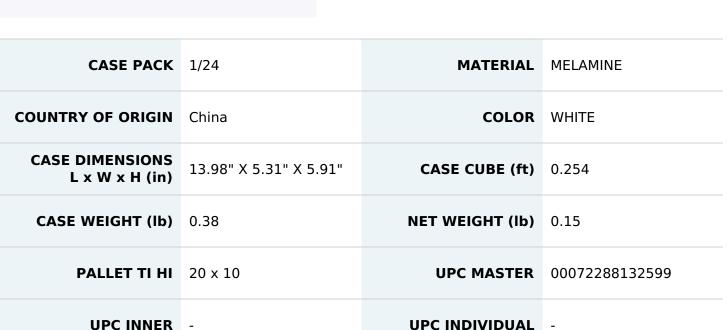

| PRODUCT TYPE                  | Sponge   | GRADE                        | Light Duty |
|-------------------------------|----------|------------------------------|------------|
| MAIN MATERIAL                 | Melamine | MAIN MATERIAL<br>CONTENT (%) | -          |
| PATTERN                       | -        | THICKNESS (gsm)              | -          |
| WEIGHT (g)                    | 6.5      | LENGTH (cm)                  | 11.8       |
| WIDTH (cm)                    | 6.5      | HEIGHT (cm)                  | 2.6        |
| TEMPERATURE<br>TOLERANCE (°C) | -        | INNER PACKAGING              | Bag        |
| INNER PACKAGING<br>MATERIAL   | ОРР      |                              |            |
| FEATURES                      | -        |                              |            |