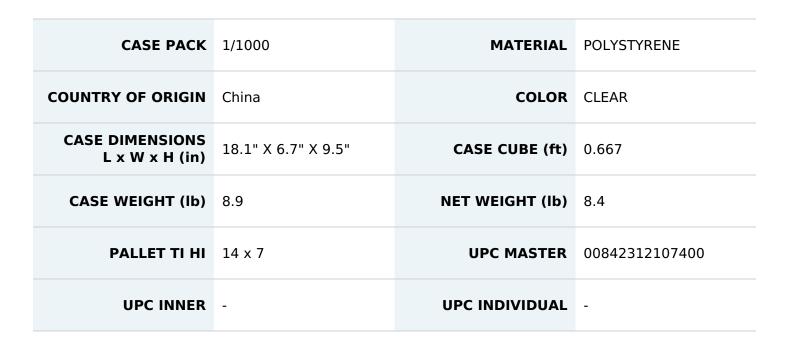

| WEIGHT GRADE               | Heavy | TEMPERATURE<br>TOLERANCE (°C) | 80 |
|----------------------------|-------|-------------------------------|----|
| ITEM PACKAGING             | Bag   | WRAPPER MATERIAL              | -  |
| INNER PACKAGING            | Bag   | FILLER MATERIAL               | -  |
| LENGTH (mm)                | 150   | WEIGHT (g)                    | 4  |
| HEAD WIDTH,<br>WIDEST (mm) | 36    | HANDLE WIDTH,<br>WIDEST (mm)  | 12 |
| BPI CERTIFIED              | N     | FSC CERTIFIED                 | N  |
| NUMBER OF TINES            | -     | SIDE TINE LENGTH (mm)         | -  |
| DEPTH (mm)                 | 14    |                               |    |