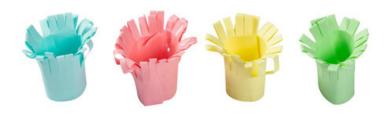

## ASSORTED PAPER CHOPHOLDERS

Assorted Color Paper Chopholders are used on the end of lamb, veal, pork chops etc. as decoration.

| CASE PACK                         | 10/250                  | MATERIAL        | PAPER                        |
|-----------------------------------|-------------------------|-----------------|------------------------------|
| COUNTRY OF ORIGIN                 | China                   | COLOR           | BLUE, PINK, YELLOW,<br>GREEN |
| CASE DIMENSIONS<br>L x W x H (in) | 12.99" X 10.63" X 9.84" | CASE CUBE (ft)  | 0.786                        |
| CASE WEIGHT (lb)                  | 3.94                    | NET WEIGHT (lb) | 3.3                          |
| PALLET TI HI                      | 13 x 6                  | UPC MASTER      | 00072288108235               |
| UPC INNER                         | 072288110733            | UPC INDIVIDUAL  | -                            |