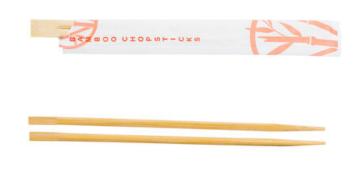

## Item#R809TW

9" TWIN BAMBOO CHOPSTICKS IN WHITE PAPER SLEEVE,

9" Twin Bamboo Chopsticks in White Paper Sleeves are great for Asian restaurants, take out or catered events. 9" individually wrapped conjoined twin chopsticks are the perfect choice to add an eco-friendly alternative to disposable plastic flatware.