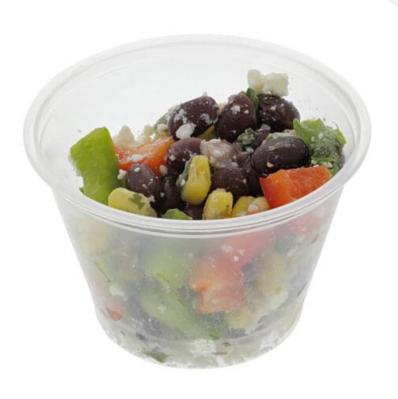

## Item#PCP400C

CUP, SOUFFLE, PP, 4OZ, CLR, 2500

These Portion Cups have a 4 oz. capacity. They are made from transparent plastic, making it easy to identify contents. They are perfect for serving condiments and sauces, and for restaurant use. Lids are available sold separately, allowing contents to remain secure inside the cups.