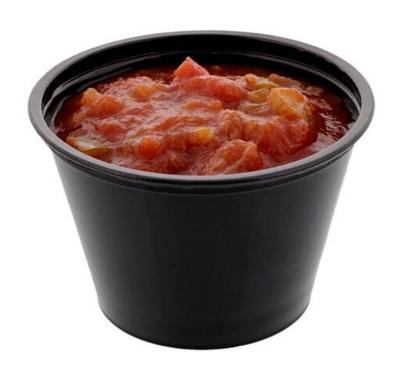

## Item#PCP400B

PORTION CUP, 4.0 OZ, PP, BLACK 2500

These Portion Cups are made from black plastic and have a 4 oz. capacity. They are great for restaurant use, and for serving condiments and sauces. Lids are also available, allowing contents to remain secure inside the cups.