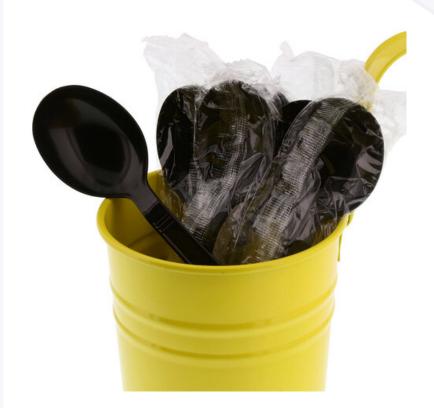

## Item#P4505FB

SOUPSPOON, HW, BLACK, IW, PP, 15.3CM W:4.7G

These black soup spoons are made from heavy-weight polypropylene plastic. They are disposable, which conveniently eliminates the need for washing after use. This cutlery is an excellent choice for any restaurant, takeout or catering location looking for a disposable option. For added convenience, this cutlery is individually wrapped.