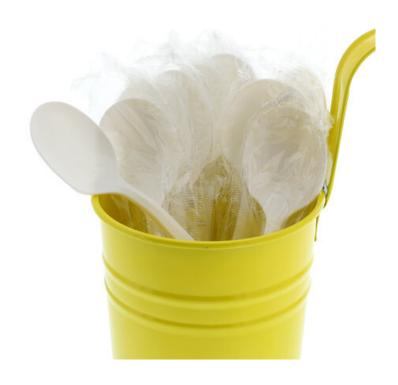

## SOUPSPOON,WHT,POLY WRAP,PP MED,1000

These white soup spoons are made from medium weight polypropylene plastic. They are disposable, which conveniently eliminates the need for washing after use. This cutlery is an excellent choice for any restaurant, takeout or catering location looking for a disposable option. For added convenience, this cutlery is individually wrapped.