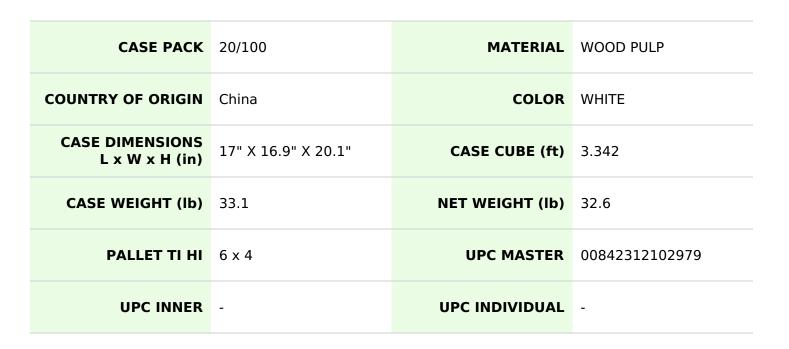

## Item#NK3P1717

NAPKIN,16.5X16.5, WE, 3P, 20/100, 1/4 FOLD

These dinner napkins are 16.5" x 16.5" in size, and white in color. They feature a 3-ply design. These napkins are perfect for pre-wrapping silverware to help save time on prep. Great for any restaurants, diners, or catering companies looking for a quick, easy and disposable napkin option.