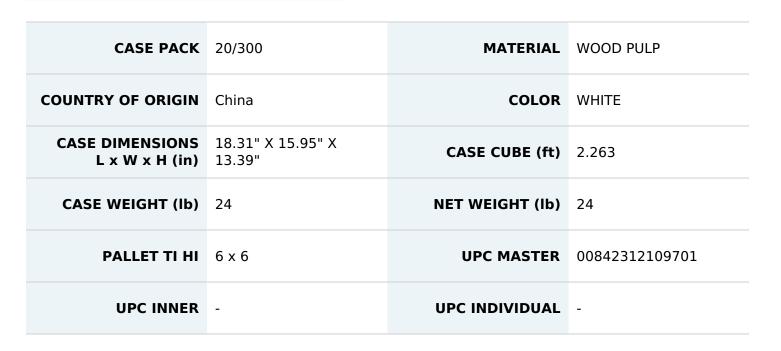

## Item#NK1P1312

NAPKIN,1P,12.75X11.75, 20/300, 1/8 FOLD

These dispenser napkins have a midfold design and are 13" x 12" in size. They are perfect for use with napkin dispensers. These napkins have an economical 1-ply embossed construction. Each napkin is solid white in color. Great for any restaurant, event or caterers looking for a convenient and disposable napkin option.

## Item#NK1P1312

| PRODUCT TYPE    | Dispenser | PLY                         | 1    |
|-----------------|-----------|-----------------------------|------|
| EMBOSSED        | Whole     | LENGTH OPEN (cm)            | 30   |
| WIDTH OPEN (cm) | 33        | FOLD                        | Υ    |
| LENGTH FOLDED   | 9.5       | WIDTH FOLDED                | 16.5 |
| INNER PACKAGING | Bag       | INNER PACKAGING<br>MATERIAL | PE   |
| PACK FORMAT     | Flat      |                             |      |
| FEATURES        | -         |                             |      |