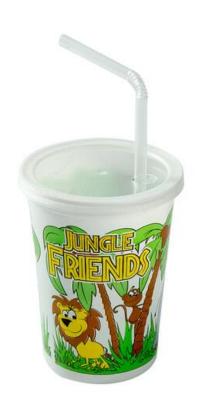

## KIDS' CUP JUNGLE FRIENDS THEME 12 OZ CUP/STRAW/LID COMBO

These Kids Cups have a 12 oz. capacity. They feature a fun jungle friends themed design. These cups/lids are reusable so kids can take them home. A tight-fitting lid ensures that liquids stay inside the cup and not on the counter or floor. They are made from plastic, making them a safer option than glass. The colorful themes and designs provide a fun cup for young diners to enjoy.