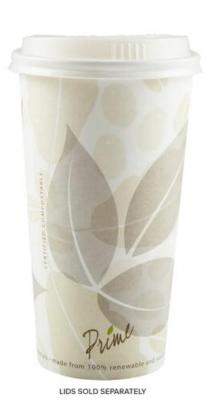

## PRIMEWARE CUP PAPER PLA LINED 20OZ

20 oz. Compostable Hot cups lined with PLA are made from SFI certified paperboard and are PLA or corn-based plastic lined. They are BPI certified compostable and meet ASTM D6400 and/or D6868 for compostability. Microwave and freezer safe.