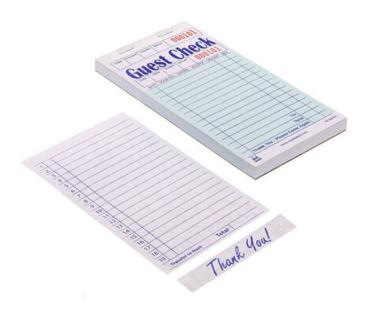

## Item#GC3674-1

GUEST CHECK BOARD 1 PART BOOKED 16 LINES -GREEN

Green 1 Part Booked 16 Line Guest Check Board. Avoid mistakes. Better than memory. Improve table service. Provide professional service. Each case contains 50 books with 50 checks per book. 2500 total checks per case.