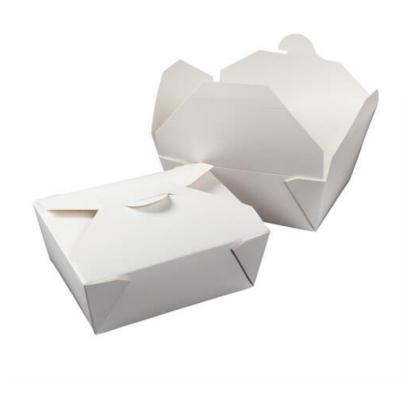

## Item#FTB8W

#8 WHITE FOLDED TAKEOUT BOX 6" X 4-3/4" X 2-1/2", 6/50

AmerCareRoyal 6" x 3-3/4" x 3-1/2" #8 White Folded Takeout Boxes are not only leak- and grease-resistant, but are strong enough to hold heavy foods, sauces and gravies. These microwave safe, cut-resistant boxes open wide to allow easy access to food, while closing tight to keep both hot and cold dishes fresh.