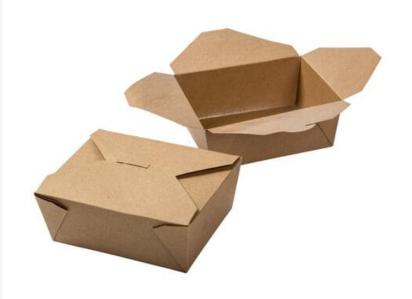

## #8 KRAFT FOLDED TAKEOUT BOX 6" X 4-3/4" X 2-1/2"

AmerCareRoyal 6" x 3-3/4" x 3-1/2" #8
Kraft Folded Takeout Boxes are not
only leak- and grease-resistant, but
are strong enough to hold heavy foods,
sauces and gravies. These microwave
safe, cut-resistant boxes open wide to
allow easy access to food, while
closing tight to keep both hot and cold
dishes fresh.