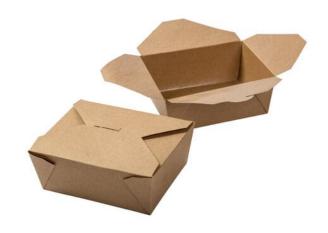

## #8 KRAFT FOLDED TAKEOUT BOX 6" X 4-3/4" X 2-1/2"

AmerCareRoyal 6" x 3-3/4" x 3-1/2" #8
Kraft Folded Takeout Boxes are not
only leak- and grease-resistant, but
are strong enough to hold heavy foods,
sauces and gravies. These microwave
safe, cut-resistant boxes open wide to
allow easy access to food, while
closing tight to keep both hot and cold
dishes fresh.