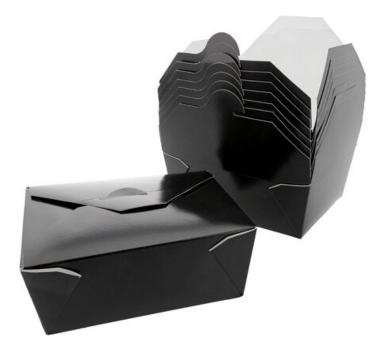

## Item#FTB8BK

#8 BLACK FOLDED TAKEOUT BOX 6" X 4-3/4" X 2-1/2"

AmerCareRoyal 6" x 3-3/4" x 3-1/2" #8 Black Folded Takeout Boxes are not only leak- and grease-resistant, but are strong enough to hold heavy foods, sauces and gravies. These microwave safe, cut-resistant boxes open wide to allow easy access to food, while closing tight to keep both hot and cold dishes fresh.