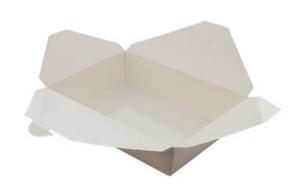

## Item#FTB2W

#2 WHITE FOLDED TAKEOUT BOX 7-3/4" X 5-1/2" X 1-7/8"

AmerCareRoyal 7-3/4" x 5-1/2" x 1-7/8" #2 White Folded Takeout Boxes are not only leak- and grease-resistant but are strong enough to hold heavy foods, sauces, and gravies. These microwave safe, cut-resistant boxes open wide to allow easy access to food while closing tight to keep both hot and cold dishes fresh.