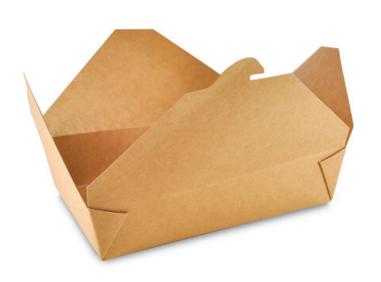

## Item#FTB2N

#2 KRAFT FOLDED TAKEOUT BOX 7-3/4" X 5-1/2" X 1-7/8"

AmerCareRoyal 7-3/4" x 5-1/2" x 1-7/8" #2 Kraft Folded Takeout Boxes are not only leak- and grease-resistant but are strong enough to hold heavy foods, sauces, and gravies. These microwave safe, cut-resistant boxes open wide to allow easy access to food while closing tight to keep both hot and cold dishes fresh.