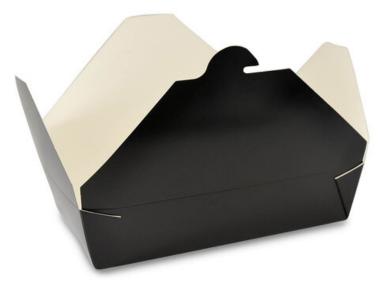

## Item#FTB2BK

#2 BLACK FOLDED TAKE OUT BOX 7-3/4" X 5-1/2" X 1-7/8"

AmerCareRoyal 7-3/4" x 5-1/2" x 1-7/8" #2 Black Folded Takeout Boxes are not only leak- and grease-resistant but are strong enough to hold heavy foods, sauces, and gravies. These microwave safe, cut-resistant boxes open wide to allow easy access to food while closing tight to keep both hot and cold dishes fresh.