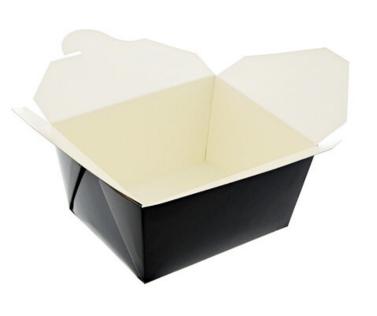

## Item#FTB1BK

#1 BLACK FOLDED TAKEOUT BOX 4-3/8" X 3-1/2" X 2-1/2"

AmerCareRoyal 4-3/8" x 3-1/2" x 2-1/2" #1 Black Folded Takeout Boxes are not only leak- and grease-resistant but are strong enough to hold heavy foods, sauces, and gravies. These microwave safe, cut-resistant boxes open wide to allow easy access to food while closing tight to keep both hot and cold dishes fresh.