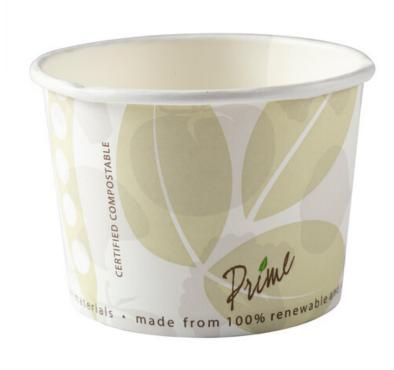

## 16OZ-COMPOSTABLE FOOD CONTAINER

16 oz. Compostable Food containers are made from SFI certified paperboard and are lined with PLA or corn-based plastic. They are BPI certified compostable and meet ASTM D6400 and/or D6868 for compostability. Microwave and freezer safe.