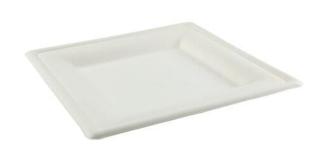

10" SQUARE PLATE PRIMEWARE, 2/125

10" Square Heavy molded fiber plates are made from renewable molded fiber and are FDA approved for food contact, and meet ASTM D6400 and/or D6868 for compostability. Microwave and freezer safe.