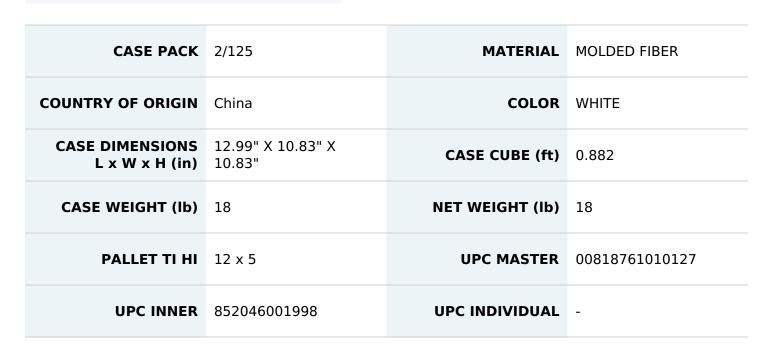

10" SQUARE PLATE PRIMEWARE, 2/125

10" Square Heavy molded fiber plates are made from renewable molded fiber and are FDA approved for food contact, and meet ASTM D6400 and/or D6868 for compostability. Microwave and freezer safe.