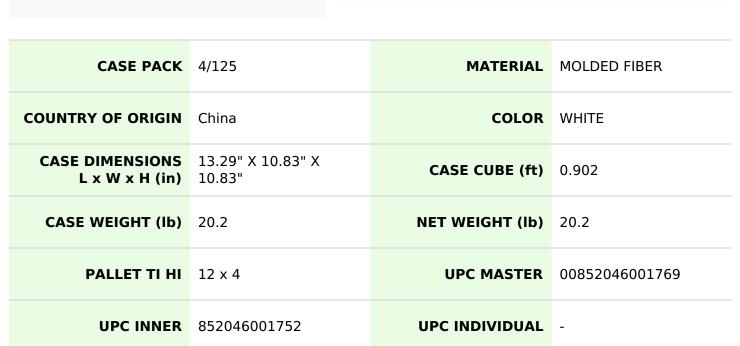

RECTANGLE PLATE 10" X 5" PRIMEWARE, 4/125

10" x 5" Rectangle Heavy molded fiber plates are made from renewable molded fiber and are FDA approved for food contact, and meet ASTM D6400 and/or D6868 for compostability.

Microwave and freezer safe.

| ITEM TYPE                     | Plate                                     | MAIN MATERIAL            | MOLDED FIBER |
|-------------------------------|-------------------------------------------|--------------------------|--------------|
| SHAPE                         | Rectangle                                 | WEIGHT (g)               | 17           |
| LENGTH DIAMETER (mm)          | 260                                       | WIDTH (mm)               | 130          |
| HEIGHT DEPTH (mm)             | 15                                        | VOLUME (oz)              | -            |
| TEMPERATURE<br>TOLERANCE (°C) | 100                                       | FLUORINATED<br>CHEMICALS | Υ            |
| ASTM COMPLIANCE               | D6400                                     |                          |              |
| FEATURES                      | Microwave-safe, freezer safe, compostable |                          |              |