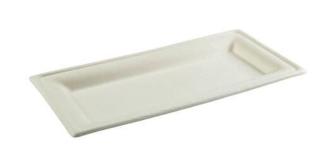

RECTANGLE PLATE 10" X 5" PRIMEWARE, 4/125

10" x 5" Rectangle Heavy molded fiber plates are made from renewable molded fiber and are FDA approved for food contact, and meet ASTM D6400 and/or D6868 for compostability.

Microwave and freezer safe.

| ITEM TYPE                     | Plate                                     | MAIN MATERIAL            | MOLDED FIBER |
|-------------------------------|-------------------------------------------|--------------------------|--------------|
| SHAPE                         | Rectangle                                 | WEIGHT (g)               | 17           |
| LENGTH DIAMETER (mm)          | 260                                       | WIDTH (mm)               | 130          |
| HEIGHT DEPTH (mm)             | 15                                        | VOLUME (oz)              | -            |
| TEMPERATURE<br>TOLERANCE (°C) | 100                                       | FLUORINATED<br>CHEMICALS | Υ            |
| ASTM COMPLIANCE               | D6400                                     |                          |              |
| FEATURES                      | Microwave-safe, freezer safe, compostable |                          |              |