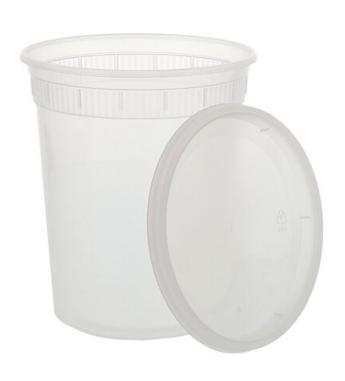

## DELI CONTAINER, PP, COMBO 32OZ, CLEAR, 240

AmerCareRoyal offers a wide selection of takeout containers to suit your needs. These clear deli containers are 32 Oz. in size. They are made from BPA-free polypropylene materials. Each container comes in a combo pack with a lid included. These containers are microwave, dishwasher and freezer safe. Each case contains 10 sleeves of 24 each for lids and bases.