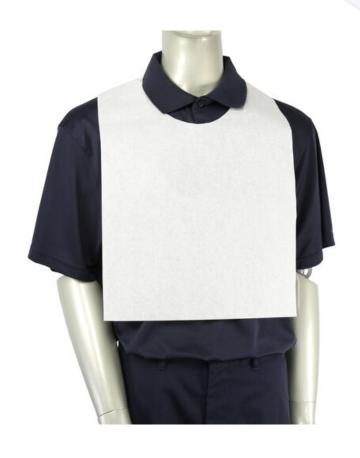

## PAPER ADULT TIE-ON BIB 15" X 30" PLAIN WHITE

This stylish 15" x 30" Paper Plain White Design Adult Tie-On Bib is perfect for BBQ joints, seafood restaurants, and special events. This bib easily ties behind the guests' neck so customers can relax and enjoy their meal without worrying about their clothing. Your staff will also appreciate the easy clean up, simply collect the bibs and throw them away.