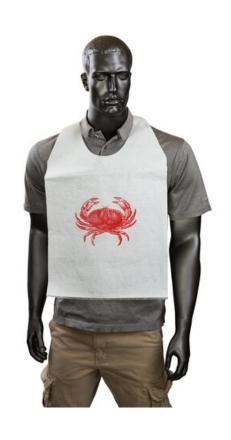

## PAPER ADULT TIE-ON BIB 15" X 30" CRAB DESIGN

This stylish 15" x 30" Paper Crab
Design Adult Tie-On Bib is perfect for
crab shacks, seafood restaurants, and
special events. This bib easily ties
behind the guests' neck so customers
can relax and enjoy drawn butter with
their crab, mussels, shrimp or other
seafood without worrying about their
clothing. Your staff will also appreciate
the easy clean up, simply collect the
bibs and throw them away.