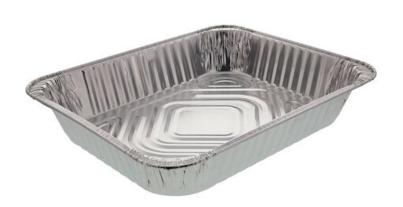

## ALUMINUM PAN, HALF STEAM, MEDIUM PAN, 1/100

Half steam, medium sized Foil Pans are great for baking right in the pan and transporting hot or cold food.

Featuring a sturdy, rigid rim and embossing on sides and bottom for heat conduction, stability and to keep food from sticking. Lids and pans sold separately.