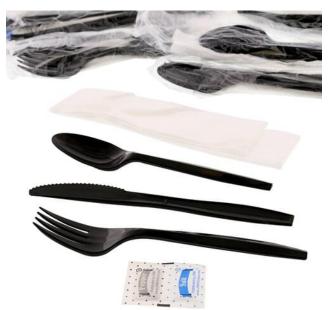

MEAL KIT,MWP,BLK,PP,F,TS,K,12X13NAP,S/P,250

These Cutlery Kits contain a black plastic fork, teaspoon, knife, as well as salt and pepper packets and a 12" x 13" paper napkin. The cutlery is made from durable medium plus weight plastic for a high-quality dining experience. Medium plus weight is heavier than medium-weight, but not as strong as heavy-weight. These kits are an economical and convenient option for any takeout food establishment.

| CASE PACK                         | 1/250                  | MATERIAL        | POLYPROPYLENE  |
|-----------------------------------|------------------------|-----------------|----------------|
| COUNTRY OF ORIGIN                 | China                  | COLOR           | BLACK          |
| CASE DIMENSIONS<br>L x W x H (in) | 16.93" X 7.28" X 9.45" | CASE CUBE (ft)  | 0.674          |
| CASE WEIGHT (Ib)                  | 8.4                    | NET WEIGHT (lb) | 8.4            |
| PALLET TI HI                      | 12 x 7                 | UPC MASTER      | 00842312105628 |
| UPC INNER                         | -                      | UPC INDIVIDUAL  | -              |

| KIT CONTENT                       | F, TS, K, NAP, S&P | PACK SIZE                 | -     |
|-----------------------------------|--------------------|---------------------------|-------|
| WRAPPER MATERIAL                  | PP                 | WRAPPER<br>THICKNESS (mm) | 0.025 |
| PRINTED WRAPPER                   | -                  | OTHER COMPONENT           | -     |
| LENGTH OF OTHER<br>COMPONENT (MM) | -                  | KIT WEIGHT (G)            | 19    |