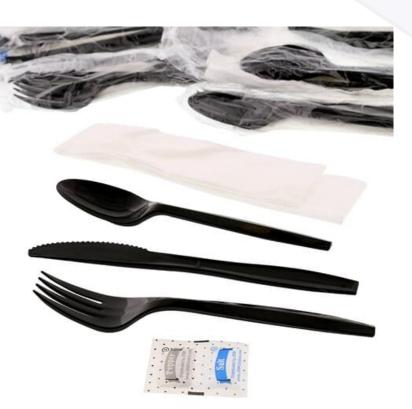

MEAL KIT,MWP,BLK,PP,F,TS,K,12X13NAP,S/P,250

These Cutlery Kits contain a black plastic fork, teaspoon, knife, as well as salt and pepper packets and a 12" x 13" paper napkin. The cutlery is made from durable medium plus weight plastic for a high-quality dining experience. Medium plus weight is heavier than medium-weight, but not as strong as heavy-weight. These kits are an economical and convenient option for any takeout food establishment.

| KIT CONTENT                       | F, TS, K, NAP, S&P | PACK SIZE                 | -     |
|-----------------------------------|--------------------|---------------------------|-------|
| WRAPPER MATERIAL                  | PP                 | WRAPPER<br>THICKNESS (mm) | 0.025 |
| PRINTED WRAPPER                   | -                  | OTHER COMPONENT           | -     |
| LENGTH OF OTHER<br>COMPONENT (MM) | -                  | KIT WEIGHT (G)            | 19    |

# Piece:Fork