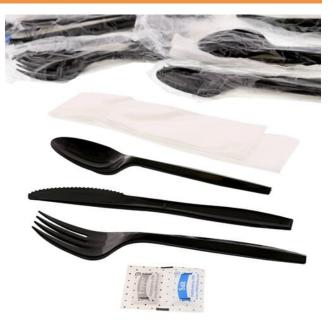

MEAL KIT,MWP,BLK,PP,F,TS,K,12X13NAP,S/P,250

These Cutlery Kits contain a black plastic fork, teaspoon, knife, as well as salt and pepper packets and a 12" x 13" paper napkin. The cutlery is made from durable medium plus weight plastic for a high-quality dining experience. Medium plus weight is heavier than medium-weight, but not as strong as heavy-weight. These kits are an economical and convenient option for any takeout food establishment.

| KIT CONTENT                       | F, TS, K, NAP, S&P | PACK SIZE                 | -     |
|-----------------------------------|--------------------|---------------------------|-------|
| WRAPPER MATERIAL                  | PP                 | WRAPPER<br>THICKNESS (mm) | 0.025 |
| PRINTED WRAPPER                   | -                  | OTHER COMPONENT           | -     |
| LENGTH OF OTHER<br>COMPONENT (MM) | -                  | KIT WEIGHT (G)            | 19    |

### Piece:Knife

| PRODUCT CODE                  | P3302B       | MAIN MATERIAL | Polystyrene |
|-------------------------------|--------------|---------------|-------------|
| WEIGHT GRADE                  | Medium Heavy | COLOR         | Black       |
| LENGTH (mm)                   | 162          | WEIGHT (g)    | 2.9         |
| TEMPERATURE<br>TOLERANCE (°C) | -            | BPI CERTIFIED | Ν           |
| FSC CERTIFIED<br>(FACTORY)    | Ν            |               |             |