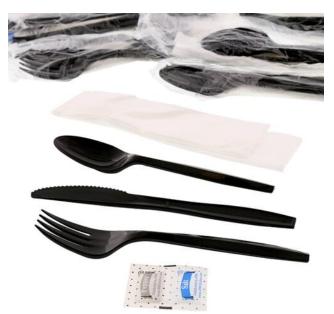

MEAL KIT,MWP,BLK,PP,F,TS,K,12X13NAP,S/P,250

These Cutlery Kits contain a black plastic fork, teaspoon, knife, as well as salt and pepper packets and a 12" x 13" paper napkin. The cutlery is made from durable medium plus weight plastic for a high-quality dining experience. Medium plus weight is heavier than medium-weight, but not as strong as heavy-weight. These kits are an economical and convenient option for any takeout food establishment.

| KIT CONTENT                       | F, TS, K, NAP, S&P | PACK SIZE                 | -     |
|-----------------------------------|--------------------|---------------------------|-------|
| WRAPPER MATERIAL                  | PP                 | WRAPPER<br>THICKNESS (mm) | 0.025 |
| PRINTED WRAPPER                   | -                  | OTHER COMPONENT           | -     |
| LENGTH OF OTHER<br>COMPONENT (MM) | -                  | KIT WEIGHT (G)            | 19    |

## Piece:Napkin

| MAIN MATERIAL    | Wood Pulp | PLY             | 1  |
|------------------|-----------|-----------------|----|
| MAIN COLOR(S)    | White     | THICKNESS (gsm) | 22 |
| LENGTH OPEN (cm) | 33        | WIDTH OPEN (cm) | 30 |
| FOLD             | Quarter   |                 |    |