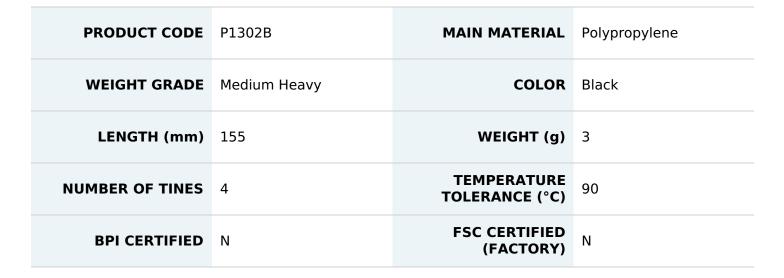

SE WEIGHT (Ib)                  | 8.4                    | NET WEIGHT (lb) | 8.4            |
| PALLET TI HI                      | 12 x 7                 | UPC MASTER      | 00842312105628 |
| UPC INNER                         | -                      | UPC INDIVIDUAL  | -              |



| KIT CONTENT                       | F, TS, K, NAP, S&P | PACK SIZE                 | -     |
|-----------------------------------|--------------------|---------------------------|-------|
| WRAPPER MATERIAL                  | PP                 | WRAPPER<br>THICKNESS (mm) | 0.025 |
| PRINTED WRAPPER                   | -                  | OTHER COMPONENT           | -     |
| LENGTH OF OTHER<br>COMPONENT (MM) | -                  | KIT WEIGHT (G)            | 19    |

CiboWares.com

# Piece:Fork





# CiboWares.com

### Piece:Knife



| PRODUCT CODE                  | P3302B       | MAIN MATERIAL | Polystyrene |
|-------------------------------|--------------|---------------|-------------|
| WEIGHT GRADE                  | Medium Heavy | COLOR         | Black       |
| LENGTH (mm)                   | 162          | WEIGHT (g)    | 2.9         |
| TEMPERATURE<br>TOLERANCE (°C) | -            | BPI CERTIFIED | Ν           |
| FSC CERTIFIED<br>(FACTORY)    | Ν            |               |             |

# CiboWares.com

## Piece:Napkin



| MAIN MATERIAL    | Wood Pulp | PLY             | 1  |
|------------------|-----------|-----------------|----|
| MAIN COLOR(S)    | White     | THICKNESS (gsm) | 22 |
| LENGTH OPEN (cm) | 33        | WIDTH OPEN (cm) | 30 |
| FOLD             | Quarte