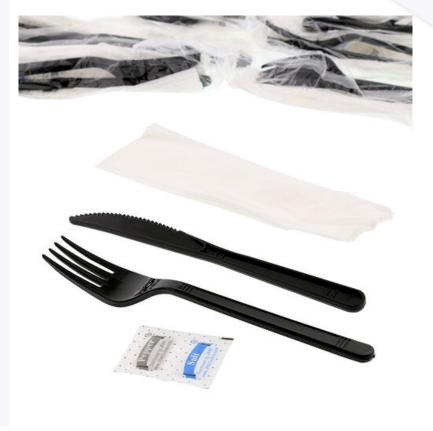

MEAL KIT, MHW, PP, BLK, F, K, 13X17 1PLY NAP, S-P, 500/CS

This cutlery set comes in a 5-piece kit. The cutlery in this set has a black color. They are made from durable medium heavy material. Each set contains a fork, knife, 13" x 17" napkin, and salt & Depper making them perfect for takeout food establishments.

| KIT CONTENT                    | F, K, NAP, S&P | PACK SIZE                 | - |
|--------------------------------|----------------|---------------------------|---|
| WRAPPER MATERIAL               | -              | WRAPPER<br>THICKNESS (mm) | - |
| PRINTED WRAPPER                | -              | OTHER COMPONENT           | - |
| LENGTH OF OTHER COMPONENT (MM) | -              | KIT WEIGHT (G)            | - |

Piece:Fork

| PRODUCT CODE    | P1405B       | MAIN MATERIAL                 | Polypropylene |
|-----------------|--------------|-------------------------------|---------------|
| WEIGHT GRADE    | Medium Heavy | COLOR                         | Black         |
| LENGTH (mm)     | 168          | WEIGHT (g)                    | 4             |
| NUMBER OF TINES | 4            | TEMPERATURE<br>TOLERANCE (°C) | 95            |
| BPI CERTIFIED   | N            | FSC CERTIFIED (FACTORY)       | N             |

## Piece:Knife

| PRODUCT CODE                  | -            | MAIN MATERIAL | Polypropylene |
|-------------------------------|--------------|---------------|---------------|
| WEIGHT GRADE                  | Medium Heavy | COLOR         | Black         |
| LENGTH (mm)                   | -            | WEIGHT (g)    | -             |
| TEMPERATURE<br>TOLERANCE (°C) | -            | BPI CERTIFIED | N             |
| FSC CERTIFIED<br>(FACTORY)    | N            |               |               |

# Piece:Napkin

| MAIN MATERIAL    | - | PLY             | - |
|------------------|---|-----------------|---|
| MAIN COLOR(S)    | - | THICKNESS (gsm) | - |
| LENGTH OPEN (cm) | - | WIDTH OPEN (cm) | - |
| FOLD             | - |                 |   |