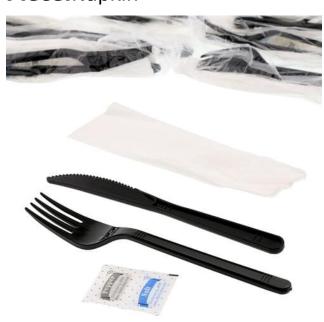

MEAL KIT, MHW, PP, BLK, F, K, 13X17 1PLY NAP, S-P, 500/CS

This cutlery set comes in a 5-piece kit. The cutlery in this set has a black color. They are made from durable medium heavy material. Each set contains a fork, knife, 13" x 17" napkin, and salt & Depper making them perfect for takeout food establishments.